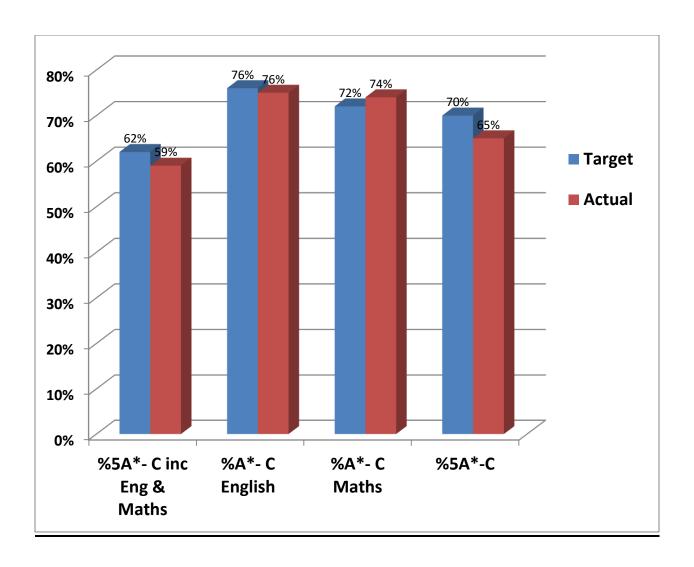

## **Target grades V's Actual Grades**

|                         | Target | Actual |
|-------------------------|--------|--------|
| %5A*- C inc Eng & Maths | 62%    | 59%    |
| %A*- C English          | 76%    | 76%    |
| %A*- C Maths            | 72%    | 74%    |
| %5A*-C                  | 70%    | 65%    |