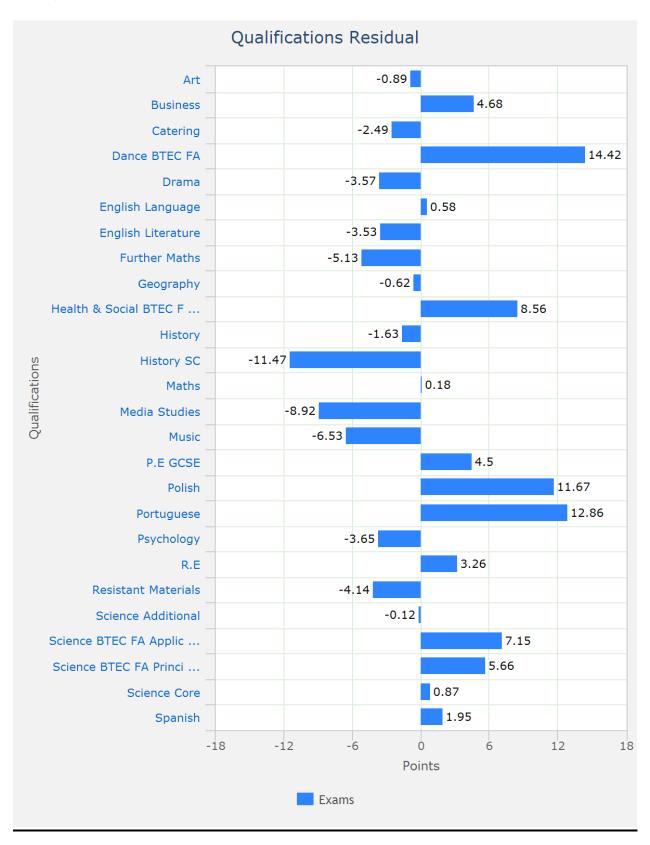

# **GCSE** subject overview

| Qualification Name         | A*-A % | A*-C % | A*-G<br>% | 3+ LOP % | 4+ LOP<br>% | Entries | Residual |
|----------------------------|--------|--------|-----------|----------|-------------|---------|----------|
| Art                        | 10     | 70     | 100       | 63.2     | 21.1        | 20      | -0.9     |
| Business                   | 30     | 96.7   | 100       | 86.7     | 46.7        | 30      | 4.7      |
| Catering                   | 0      | 33.3   | 100       | 16.7     | 0           | 6       | -2.5     |
| Dance BTEC FA              | 66.7   | 100    | 100       | 100      | 100         | 9       | 14.4     |
| Drama                      | 0      | 35.3   | 100       | 23.5     | 0           | 17      | -3.6     |
| English Language           | 4.4    | 75     | 97.8      | 66.2     | 17.3        | 136     | 0.5      |
| English Literature         | 0.7    | 52.9   | 97.1      | 37.6     | 7.5         | 136     | -3.5     |
| Further Maths              | 6.7    | 90     | 90        | 56.7     | 16.7        | 30      | -5.1     |
| Geography                  | 12.5   | 75     | 100       | 62.5     | 25          | 16      | -0.6     |
| Health & Social BTEC FA    | 37.5   | 87.5   | 100       | 87.5     | 75          | 8       | 8.6      |
| History                    | 15.4   | 65.4   | 100       | 61.5     | 26.9        | 26      | -1.6     |
| History SC                 | 0      | 0      | 100       | 0        | 0           | 2.5     | -11.5    |
| Maths                      | 14.7   | 73.5   | 95.6      | 69.9     | 30.8        | 136     | 0.2      |
| Media Studies              | 0      | 22.2   | 100       | 18.5     | 0           | 27      | -8.9     |
| Music                      | 0      | 58.3   | 91.7      | 25       | 8.3         | 12      | -6.5     |
| P.E GCSE                   | 8.3    | 91.7   | 100       | 83.3     | 41.7        | 12      | 4.6      |
| Polish                     | 100    | 100    | 100       | 100      | 100         | 5       | 11.7     |
| Portuguese                 | 0      | 100    | 100       | 0        | 0           | 1       | 12.9     |
| Psychology                 | 15.4   | 56.4   | 100       | 48.7     | 28.2        | 39      | -3.7     |
| R.E                        | 26.4   | 79.3   | 99.2      | 72.5     | 50          | 121     | 3.3      |
| Resistant Materials        | 0      | 66.7   | 100       | 50       | 7.1         | 15      | -4.1     |
| Science Additional         | 12.8   | 75.2   | 100       | 62       | 26.9        | 109     | -0.1     |
| Science BTEC FA            |        |        |           |          |             |         |          |
| Application                | 0      | 90.5   | 100       | 90       | 50          | 21      | 7.2      |
| Science BTEC FA Principles | 0      | 90.9   | 100       | 80       | 35          | 22      | 5.7      |
| Science Core               | 10.9   | 82.7   | 100       | 70.6     | 28.4        | 110     | 0.9      |
| Spanish                    | 22.7   | 86.4   | 100       | 76.2     | 38.1        | 22      | 2        |

## **Subject Residuals**