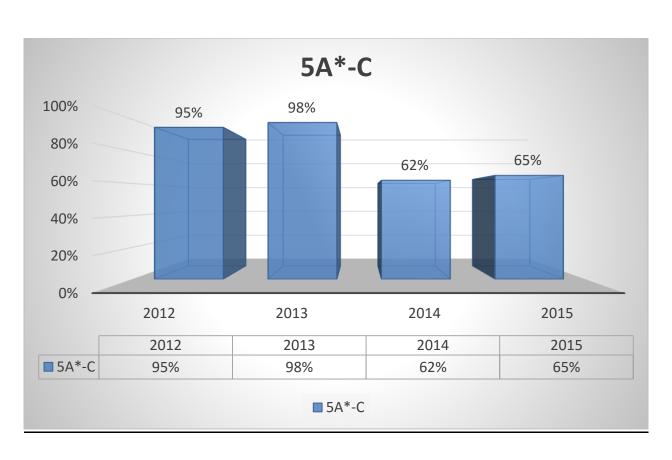

# **Exam results Headlines**

| % of students gaining 5 A*-C passes inc. English & Maths | 59% |
|----------------------------------------------------------|-----|
| % of students gaining English GCSE                       | 76% |
| % of students making 3+ level of progress                | 70% |
| % Of students making 4+ levels of progress               | 17% |
| % of students gaining Mathematics GCSE                   | 74% |
| % of students making 3+ levels of progress               | 71% |
| % Of students making 4+ levels of progress               | 32% |
| % of students gaining RE GCSE                            | 79% |
| % of students making 3+ levels of progress               | 73% |
| % Of students making 4+ levels of progress               | 50% |
| % of students gaining 5 A* - C passes                    | 65% |