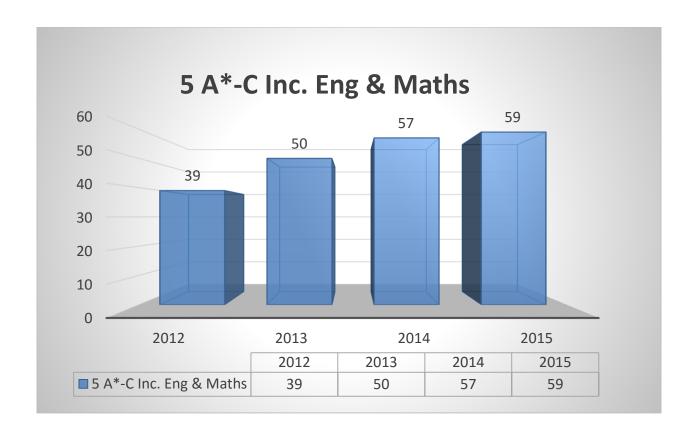

# **Exam results Headlines**

| % of students gaining 5 A*-C passes inc. English & Maths | 59% |
|----------------------------------------------------------|-----|
| % of students gaining English GCSE                       | 76% |
| % of students making 3+ level of progress                | 70% |
| % Of students making 4+ levels of progress               | 17% |
| % of students gaining Mathematics GCSE                   | 74% |
| % of students making 3+ levels of progress               | 71% |
| % Of students making 4+ levels of progress               | 32% |
| % of students gaining RE GCSE                            | 79% |
| % of students making 3+ levels of progress               | 73% |
| % Of students making 4+ levels of progress               | 50% |
| % of students gaining 5 A* - C passes                    | 65% |