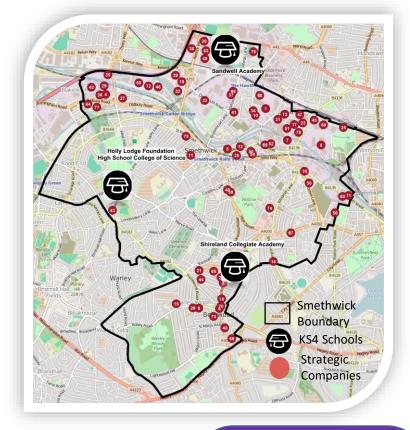

## **EDUCATION**

**Black Country Skills Factory** 

**Holly Lodge Foundation High School College of** Science

Progress 8 score: 0.02 Attainment 8 score: 42.7

Maintained School, Ofsted Rating 2 (Good)

#### **Sandwell Academy**

Progress 8 score: -0.28 Attainment 8 score: 50.5

Academy, Ofsted Rating 1 (Outstanding)

#### **Shireland Collegiate Academy**

Progress 8 score: 0.3 Attainment 8 score: 46

Academy, Ofsted Rating 1 (Outstanding)

**National Averages** Progress 8: 0.00

Attainment 8: 48.5

## SANDWELL SCHOOL LEAVER **DESTINATIONS**

- Sustained education destinations (87%)
- Sustained employment destination (2%)
- FE Colleges (40%)
- Apprenticeships (5%)
- State-funded sixth form (34%)

| ID | Company_name                                        | Major_sector                                       |
|----|-----------------------------------------------------|----------------------------------------------------|
| 1  | A & M EDM Limited                                   | Metals & metal products                            |
| 2  | AJS Profiles Holdings Limited                       |                                                    |
| 3  | Ambertex Limited                                    | Wholesale & retail trade                           |
| 4  | Apic UK Limited                                     | Metals & metal products                            |
| 5  | Arlec Fabrications Limited                          | Metals & metal products                            |
| 6  | Armon Limited                                       | Food, beverages, tobacco                           |
| 7  | Aurubis UK Ltd                                      | Metals & metal products                            |
| 8  | Avery Weigh-Tronix Limited                          | Other services                                     |
| 9  | Bearwood Builders Supply CO. (Smethwick)<br>Limited | Wholesale & retail trade                           |
| 10 | Birmingham Plating Company Ltd.                     | Construction                                       |
| 11 | BJ Cheese Packaging Ltd                             | Wholesale & retail trade                           |
| 12 | Booze Factory (UK) Ltd.                             | Wholesale & retail trade                           |
| 13 | Brooks England Limited                              | Textiles, wearing apparel, leather                 |
| 14 | Chanco (Garages) Limited                            | Wholesale & retail trade                           |
| 15 | Cube Pharmacy Limited                               | Wholesale & retail trade                           |
| 16 | D.K. Rewinds Limited                                | Machinery, equipment, furniture, recycling         |
| 17 | Darcast Crankshafts Limited                         | Metals & metal products                            |
| 18 | Direct Personnel Midlands Limited                   | Other services                                     |
| 19 | Dpdgroup UK Ltd                                     | Transport                                          |
| 20 | East End Foods PLC                                  | Wholesale & retail trade                           |
| 21 | Eclipse Sprayers Limited                            | Chemicals, rubber, plastics, non-metallic products |
| 22 | Empire Star Limited                                 | Wholesale & retail trade                           |
| 23 | European African Trading CO. Ltd                    | Other services                                     |
| 24 | Fleetline Tyre Services Limited                     | Wholesale & retail trade                           |
| 25 | Future Garments Limited                             | Textiles, wearing apparel, leather                 |
| 26 | Global Foods (Birmingham) Limited                   | Wholesale & retail trade                           |
| 27 | Global Truck & Trailer Parts Limited                | Wholesale & retail trade                           |
| 28 | Global Wines (Birmingham) Limited                   | Wholesale & retail trade                           |
| 29 | Goodwin & Price Limited                             | Construction                                       |
| 30 | H.Q. Foods Limited                                  | Wholesale & retail trade                           |
| 31 | Hadley Industries PLC                               | Metals & metal products                            |
| 32 | Interlink Express Parcels Limited                   | Transport                                          |
| 33 | J.B. Langford & CO. Limited                         | Other services                                     |
| 34 | Jack Sharkey & Company Limited                      | Wholesale & retail trade                           |
| 35 | James Lister & Sons Limited                         | Wholesale & retail trade                           |

| 36       | John A. Bates (Contractors) Limited                     | Construction                                       |
|----------|---------------------------------------------------------|----------------------------------------------------|
| 37       | Kaleidoscope Plus Group                                 | Education, Health                                  |
| 38       | Keltruck Limited                                        | Wholesale & retail trade                           |
| 39       | L.A. Metals Limited                                     | Metals & metal products                            |
| 40       | Levine Brothers (Home Furnishings) Limited              | Wholesale & retail trade                           |
| 40<br>41 | Lewisham Limited                                        | Wholesale & retail trade                           |
|          | Linak-Uk Limited                                        | Wholesale & retail trade Wholesale & retail trade  |
| 42       |                                                         |                                                    |
| 43       | M J C Motors Ltd                                        | Wholesale & retail trade                           |
| 44       | M. Barnwell Services Limited                            | Wholesale & retail trade                           |
| 45       | MDS Industries Ltd                                      | Construction                                       |
| 46       | Metpro Limited                                          | Wholesale & retail trade                           |
|          |                                                         | Chemicals, rubber, plastics, non-metallic          |
| 47       | MI Glass Limited                                        | products                                           |
| 48       | Michaels Chemist Limited                                | Wholesale & retail trade                           |
| 49       | Midshire Business Systems Limited                       | Other services                                     |
| 50       | Model Builders (Birmingham) Limited                     | Construction                                       |
| 51       | N.G. Limited                                            | Wholesale & retail trade                           |
| 52       | New Rose Limited                                        | Other services                                     |
| 53       | Neway Doors Limited                                     | Construction                                       |
| 54       | O & P Fashion Fabrics Limited                           | Wholesale & retail trade                           |
| 55       | Orapi Applied Limited                                   | Wholesale & retail trade                           |
| 56       | Orbit International PLC                                 | Textiles, wearing apparel, leather                 |
| 57       | PAK Supermarket (Cape Hill) Limited                     | Wholesale & retail trade                           |
|          |                                                         |                                                    |
| 58       | Pargat & CO Limited                                     | Machinery, equipment, furniture, recyclin          |
| 59       | Paul Structure Limited                                  | Construction                                       |
| 60       | Polypack Polythene Limited                              | Chemicals, rubber, plastics, non-metallic products |
| 61       | Priory Shutter & Door Company Limited(The)              | Construction                                       |
| 62       | Professional Polishing Services Limited                 | Metals & metal products                            |
| 63       | Reca-Uk Ltd                                             | Wholesale & retail trade                           |
| 64       | Rical Limited                                           |                                                    |
| 65       | S S Concrete MIX Ltd                                    | Metals & metal products  Construction              |
|          |                                                         |                                                    |
| 66       | Scheff Foods Limited                                    | Food, beverages, tobacco                           |
| 67       | SKR Retail Ltd                                          | Wholesale & retail trade                           |
| 68       | Students Stay Limited                                   | Other services                                     |
| 69<br>   | Studio JL Ltd                                           | Other services                                     |
| 70       | T.C. Hayes Limited                                      | Wholesale & retail trade                           |
| 71       | The Albion Foundation                                   | Education, Health                                  |
| 72       | Toolsave Limited                                        | Wholesale & retail trade                           |
| 73       | Veli's Doner Kebab Manufacturers (Wholesale)<br>Limited | Wholesale & retail trade                           |
| 74       | Victoria Healthcare Limited                             | Wholesale & retail trade                           |
| 75       | Warley Supermarket (UK) Limited                         | Wholesale & retail trade                           |
| 76       | Wort Promwich Albion Football Club Limited              | Other services                                     |
| 76<br>77 | West Bromwich Albion Football Club Limited              | Other services                                     |
| 77       | William Mitchell Calligraphy Limited                    | Wholesale & retail trade                           |
| 78       | Yorkshire Mineral Company Limited                       | Primary Sector (agriculture, mining, etc.)         |