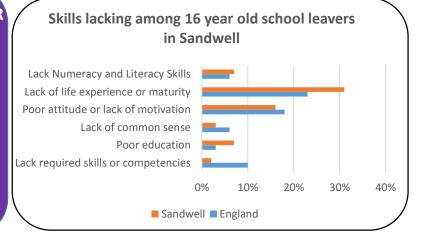

<u>Data Sources</u>

Demographics: ONS Ward-level Mid-Year Population Estimates
GOV.UK: IMD: English Indices of Multiple Deprivation 2015
UKCES Skills Survey 2015 GOV.UK: Destinations of Key Stage 4 and Key Stage 5 Pupils 2015 Education: Schools, Pupils and their Characteristics