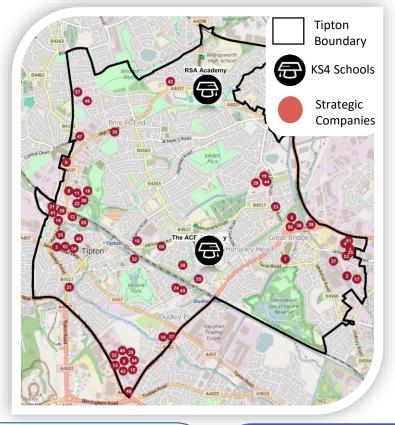

# **BUSINESS**

## **58 Strategic Companies:**

| ID | Company_name                         | Major_sector                                       |
|----|--------------------------------------|----------------------------------------------------|
| 1  | A.S. Rubber & Plastics Limited       | Chemicals, rubber, plastics, non-metallic products |
| 2  | Access 2 Limited                     | Construction                                       |
| 3  | Advance Door Engineering Limited     | Construction                                       |
| 4  | Adwin Spring Company Limited         | Metals & metal products                            |
| 5  | Aeroplas (U.K.) Limited              | Chemicals, rubber, plastics, non-metallic products |
| 6  | Angle Ring Company Limited(The)      | Metals & metal products                            |
| 7  | Ashmores Press Brake Tooling Limited | Metals & metal products                            |
| 8  | Bradcray Limited                     | Machinery, equipment, furniture, recycling         |
| 9  | Bryant Electrical (Midlands) Limited | Construction                                       |
| 10 | Carrs Tool Steels Limited            | Wholesale & retail trade                           |
| 11 | Chatsworth UK Limited                | Machinery, equipment, furniture, recycling         |
| 12 | Coil Processing Supplies Limited     | Wholesale & retail trade                           |
| 13 | Cornwallis Limited                   | Metals & metal products                            |
| 14 | Devilbiss Healthcare Limited         | Wholesale & retail trade                           |
| 15 | DKV Geotechnical Plant Limited       | Other services                                     |
| 16 | Essentia Protein Solutions Limited   | Food, beverages, tobacco                           |
| 17 | Formbend Limited                     | Metals & metal products                            |
| 18 | G B Tyres (UK) Ltd                   | Wholesale & retail trade                           |
| 19 | Gorge Fabrications Limited           | Metals & metal products                            |
| 20 | Groundwork West Midlands             | Other services                                     |