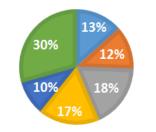

#### **RESIDENT QUALIFICATIONS**

Level 4+

| Level 3         | Level 2          |
|-----------------|------------------|
| Apprenticeships | No Qualification |