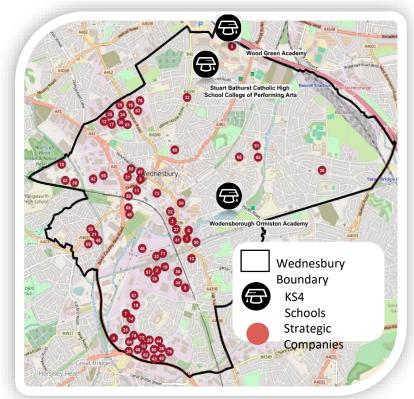

# EDUCATION 3 KS4 Schools

Stuart Bathurst Catholic High School College of Performing Arts Progress 8 score: -0.46 Attainment 8 score: 46.9 Maintained School Ofsted Rating 3 - (Requires Improvement)

Wodensborough Ormiston Academy Progress 8 score: -0.98 Attainment 8 score: 37 Academy Sponsor Led Mainstream Ofsted Rating - (Not available)

#### **Wood Green Academy**

Progress 8 score: -0.01 Attainment 8 score: 50.3 Academy, Ofsted Rating 1 (Outstanding) <u>National Averages</u> Progress 8: 0.00 Attainment 8: 48.5

Skills lacking among 16 year old school leavers in Sandwell

## 76 Strategic Companies:

| ID | Company_name                                       | Major_sector                              |  |
|----|----------------------------------------------------|-------------------------------------------|--|
| 1  | A Thompson Motor Bodies Limited                    | Wholesale & retail trade                  |  |
| 2  | Absolute Apparel Limited                           | Wholesale & retail trade                  |  |
| 3  | AC Global Enterprises Limited                      | Wholesale & retail trade                  |  |
| 4  | Aquila Truck Centres Limited                       | Wholesale & retail trade                  |  |
| 5  | B.T.C. Activewear Limited Wholesale & retail trade |                                           |  |
| 6  | Bilston Properties Limited                         | Other services                            |  |
| 7  | Blue Circle Enterprises Ltd                        | Other services                            |  |
| 8  | Bordesley Green Garage (Bilston) Limited           | Wholesale & retail trade                  |  |
|    |                                                    | Machinery, equipment, furniture,          |  |
| 9  | Brockhouse Group Limited                           | recycling                                 |  |
| 10 | BSB Care Ltd                                       | Education, Health                         |  |
| 11 | C. Adams & Sons (Midlands) Limited                 | Wholesale & retail trade                  |  |
| 12 | C.A.B. Joinery Services Limited                    | Construction                              |  |
| 13 | Castors International Limited                      | Other services                            |  |
| 14 | Charter Castings Limited                           | Metals & metal products                   |  |
|    |                                                    | Machinery, equipment, furniture,          |  |
| 15 | Colson Castors Limited                             | recycling                                 |  |
|    |                                                    | Machinery, equipment, furniture,          |  |
| 16 | Combat Hvac Limited                                | recycling                                 |  |
|    |                                                    | Machinery, equipment, furniture,          |  |
| 17 | Complex Cold Forming Limited                       | recycling                                 |  |
|    |                                                    | Chemicals, rubber, plastics, non-metallio |  |
| 18 | Counterplas Limited                                | products                                  |  |
| 19 | Diamond Box Limited                                | Wood, cork, paper                         |  |
| 20 | Drillcore (Wednesbury) Limited                     | Construction                              |  |
| 21 | Duright Engineering Limited                        | Metals & metal products                   |  |
| 22 | Eliza Tinsley Limited                              | Wholesale & retail trade                  |  |
| 23 | Ervin Amasteel                                     | Metals & metal products                   |  |
| 24 | Expo-Europe Ltd                                    | Wholesale & retail trade                  |  |
| 25 | Fabory UK Limited                                  | Wholesale & retail trade                  |  |
| 26 | Fire Glass UK Limited                              | Construction                              |  |
| 27 | First National Vehicles Limited                    | Other services                            |  |
| 28 | Forkers Limited                                    | Construction                              |  |
| 29 | Hydraulic Supplies Limited                         | Wholesale & retail trade                  |  |
| 30 | Hydraulic Supplies Limited                         | Wholesale & retail trade                  |  |
|    |                                                    | Machinery, equipment, furniture,          |  |
| 31 | Independent Tube & Fittings Ltd                    | recycling                                 |  |
| 32 | J J & J Enterprises Limited                        | Wholesale & retail trade                  |  |