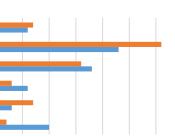

#### **Wood Green Academy**

Progress 8 score: -0.01 Attainment 8 score: 50.3 Academy, Ofsted Rating 1 (Outstanding) <u>National Averages</u> Progress 8: 0.00 Attainment 8: 48.5

Skills lacking among 16 year old school leavers in Sandwell

Lack Numeracy and Literacy Skills Lack of life experience or maturity Poor attitude or lack of motivation Lack of common sense Poor education Lack required skills or competencies

0% 5% 10% 15% 20% 25% 30% 35%

Sandwell England