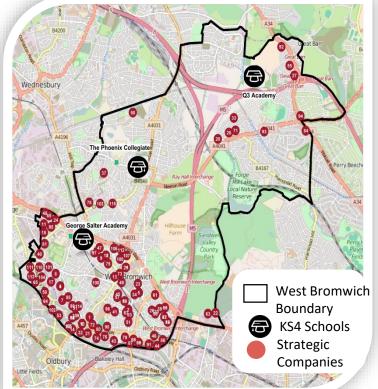

# **EDUCATION** 3 KS4 Schools

**Black Country LEP** 

### **George Salter Academy**

Progress 8 score: 0 Attainment 8 score: 49.3

Academy Sponsor Led Mainstream Ofsted Rating 4 (Inadequate)

### The Phoenix Collegiate

Progress 8 score: -0.09 Attainment 8 score: 46.3 Maintained School Ofsted Rating 2 (Good)

### **Q3 Academy**

Progress 8 score: Not available Attainment 8 score: Not available Academy Sponsor Led Mainstream Ofsted Rating 2 (Good)

> **National Averages** Progress 8: 0.00

> Attainment 8: 48.5

## 115 Strategic Companies:

| ID  | Company_name                                   | Major_sector                               |
|-----|------------------------------------------------|--------------------------------------------|
| 1   | 3 Dimensional Limited                          | Machinery, equipment, furniture, recycling |
| 2   | A.B.R. (Specialist Welding) Limited            | Machinery, equipment, furniture, recycling |
| 3   | AB Waste Management Limited                    | Other services                             |
| 4   | Acme Spring CO. Limited(The)                   | Metals & metal products                    |
| 5   | Airport Travel Limited                         | Other services                             |
| 6   | AL Building Systems Limited                    | Metals & metal products                    |
| 7   | Albion Sections Limited                        | Metals & metal products                    |
| 8   | Allied Products UK Limited                     | metals a metal products                    |
| 9   | Amojess Limited                                | Wholesale & retail trade                   |
| 10  | Ash & Lacy Building Systems Limited            | Metals & metal products                    |
| 11  | Ashmore Properties Limited                     | Other services                             |
| 12  | Aztec Centreline Limited                       | Metals & metal products                    |
| 13  | B D Healthcare Limited                         | Wholesale & retail trade                   |
| 14  | B.G.N. Boards Company Limited                  | Wholesale & retail trade                   |
| 15  | Bains Builders Limited                         | Construction                               |
| 16  | Baker Boys Limited                             | Food, beverages, tobacco                   |
| 17  | Beeswift Limited                               | Wholesale & retail trade                   |
| 18  | Benbow Steels Limited                          | Metals & metal products                    |
| 19  | Berck Limited                                  | Metals & metal products                    |
| 15  | Derck Littited                                 | ivietais & metai products                  |
| 20  | Birmingham County Football Association Limited | Other services                             |
| 21  | Bromford Iron And Steel Company Limited        | Metals & metal products                    |
| 22  | Burcas Limited                                 | Metals & metal products                    |
| 23  | C.M. Electrical Wholesalers Limited            | Wholesale & retail trade                   |
| 24  | Carlyle Bus & Coach Limited                    | Transport                                  |
| 25  | Chapel Ascote Farms Limited                    | Primary Sector (agriculture, mining, etc.) |
| 26  | Chapel Tyres Limited                           | Wholesale & retail trade                   |
| 27  | Charnat Care Limited                           | Other services                             |
| 28  | Cherry Garden Properties Limited               | Construction                               |
| 29  | Clark Brookes Turner Cary Limited              | Other services                             |
| 30  | Cormax Ltd                                     | Wholesale & retail trade                   |
| 31  | County Stationery Limited                      | Wholesale & retail trade                   |
| 32  | D&J (Steels) Limited                           | Metals & metal products                    |
| 33  | Digital-Ash Limited                            | Other services                             |
| 34  | Esprit UK Limited                              | Construction                               |
| 5-7 | Espire on Elimited                             | Construction                               |
| 35  | Eurohire Vehicle Rentals (Birmingham) Limited  | Other services                             |
| 36  | Eurohire Vehicle Rentals (Oldbury) Limited     | Other services                             |
| 37  | Fairdon Services Ltd                           | Wholesale & retail trade                   |
| 38  | Ferdotti Motor Services Limited                | Other services                             |
| 39  | Flexello Limited                               | Machinery, equipment, furniture, recycling |
| 40  | Fontana Fasteners UK Limited                   | Wholesale & retail trade                   |
| 41  | Fred Smith & Sons (Motor Bodies) Limited       | Machinery, equipment, furniture, recycling |
| 42  | FRY Housing Trust                              | Education, Health                          |
| 43  | Giffords Property Limited                      | Machinery, equipment, furniture, recycling |
| 44  | Guest Motors Limited                           | Wholesale & retail trade                   |
| 45  | Gurdal Ltd                                     | Wholesale & retail trade                   |
| 46  | IAN Guest Holdings Limited                     | Other services                             |
| 47  | Ideal Employment Limited                       | Other services                             |
| 48  | Industrial Power Units Limited                 | Metals & metal products                    |
| 49  | J S Convenience Stores Limited                 | Wholesale & retail trade                   |
|     |                                                |                                            |

| 51       | Jack Moody's Limited                     | Wholesale & retail trade                           |
|----------|------------------------------------------|----------------------------------------------------|
| 52       | Jacopa Limited                           | Gas, Water, Electricity                            |
| 53       | JBR Recovery Limited                     | Machinery, equipment, furniture, recycling         |
| 54       | JBS Industries Limited                   | Machinery, equipment, furniture, recycling         |
|          |                                          |                                                    |
| 55       | Joinpoint Contractors Limited            | Other services                                     |
| 56<br>57 | Khaira Care Ltd                          | Wholesale & retail trade                           |
| 58       | Lindstorm Direct Ltd Lion-Fpg Limited    | Wholesale & retail trade                           |
| 59       | M & S Alloys Limited                     | Publishing, printing Wholesale & retail trade      |
| 60       | Majorsell Limited                        | Wholesale & retail trade  Wholesale & retail trade |
| 61       | Mclaren House Limited                    | Education, Health                                  |
| 62       | Megadyne UK Limited                      | Wholesale & retail trade                           |
| 63       | Memsaab (UK) Limited                     | Wholesale & retail trade                           |
| 64       | Metal Assemblies Ltd                     | Metals & metal products                            |
|          |                                          |                                                    |
| 65       | Mick Kirk Property Management Ltd        | Wholesale & retail trade                           |
| 66       | Midland Industrial Metals Limited        | Wholesale & retail trade                           |
| 67       | Mi-King Limited                          | Metals & metal products                            |
| 68       | Millennium Assemblies Limited            | Metals & metal products                            |
| 69       | Millennium Pressed Metal Limited         | Metals & metal products                            |
|          |                                          |                                                    |
| 70       | Mohs Workplace Health Limited            | Education, Health                                  |
| 71       | Morgan Sinclair (Properties) Limited     | Hotels & restaurants                               |
| 72       | Natralight Limited                       | Construction                                       |
| 73       | New Generation Courier Logistics Ltd     | Post and telecommunications                        |
| 74       | P.K. Engineering (West Bromwich) Limited | Metals & metal products                            |
|          |                                          |                                                    |
| 75       | Performance Scaffolding Limited          | Construction                                       |
| 76       | Brotoga Paints Limited                   | Chamicals rubbar plactics non-matallia avaduate    |
| 76<br>   | Protega Paints Limited                   | Chemicals, rubber, plastics, non-metallic products |
| 77       | Redditch Co-Operative Homes              | Other services                                     |
| 78       | Rimstock PLC                             | Machinery, equipment, furniture, recycling         |
| 79       | Robert Hopkins And Son Limited           | Other services                                     |
|          |                                          |                                                    |
| 30       | Robin Reed International Limited         | Wholesale & retail trade                           |
| 31       | Robinson Brothers Limited                | Chamicals subbas plastics non-matalliansaduate     |
|          |                                          | Chemicals, rubber, plastics, non-metallic products |
| 32       | S & D (Non-Ferrous Stockholders) Limited | Wholesale & retail trade                           |
| 83       | Sandwell Garages Limited                 | Wholesale & retail trade                           |
| 84       | Scott Arms Associates Limited            | Education, Health                                  |
| 85       | Sheldon Clayton Logistics Limited        |                                                    |
|          |                                          | Transport                                          |
| 86       | Sherwood Truck And Van Ltd               | Wholesale & retail trade                           |
| 87       | Smethwick Industrial Services Limited    | Construction                                       |
| 88       | Solair Limited                           | Machinery, equipment, furniture, recycling         |
|          |                                          |                                                    |
| 89       | Spire Homewares Limited                  | Metals & metal products                            |
| 90       | Spire Manufacturing Limited              | Other services                                     |
| 91       | Steel & Alloy Processing Limited         | Metals & metal products                            |
| 92       | Sure Care (UK) Limited                   | Education, Health                                  |
| 93       | T J Metals Limited                       | Wholesale & retail trade                           |
| 94       |                                          | Other services                                     |
|          | Tabitha Home Care Limited                |                                                    |
| 95       | Target Stati-Cal Limited                 | Construction                                       |
| 96       | Telldeal Limited                         | Machinery, equipment, furniture, recycling         |
| 97       | Tentec Limited                           | Machinery, equipment, furniture, recycling         |
|          |                                          | , equipment, running, recycling                    |
| 98       | The Independent Coatings Group Limited   | Wholesale & retail trade                           |
|          |                                          |                                                    |
| 99       | Tiger Stationery Limited                 | Wholesale & retail trade                           |
| 100      | Turford Bros Limited                     | Chemicals, rubber, plastics, non-metallic products |
| 101      | Unistrut Limited                         | Metals & metal products                            |
| 102      | Valbruna UK Limited                      | Wholesale & retail trade                           |
|          |                                          |                                                    |
| 103      | Vogue Ceramics Limited                   | Wholesale & retail trade                           |
| 104      | Warley Carriers Limited                  | Transport                                          |
| 105      | Weatherite Air Conditioning Limited      | Machinery, equipment, furniture, recycling         |
| 106      | West Bromwich Commercial Limited         | Banks                                              |
|          |                                          |                                                    |
| 107      | West Bromwich Homes Limited              | Other services                                     |
| 100      | Was Daniel Market Co. 11 11 1            | n <sub>ext</sub> i.e.                              |
| 108      | West Bromwich Mortgage Company Limited   | Banks                                              |
| 109      | West Midlands Foundry CO. Limited        | Metals & metal products                            |
| 110      | Westlands Limited                        | Wholesale & retail trade                           |
| 111      | Westlands Limited                        | Wholesale & retail trade                           |
| 112      | White Label Lending Limited              | Banks                                              |
| 113      | William King Limited                     | Metals & metal products                            |
|          | - i                                      |                                                    |
| 114      | Wrights Plastics Limited                 | Chemicals, rubber, plastics, non-metallic products |
|          | Xinex Limited                            | Other services                                     |